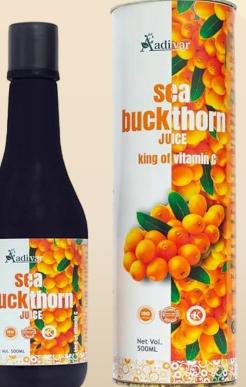

#### Sea Buckthorn benefits

Sea Buckthorn Juice

- ✓ Cancer,
- ✓ Omega Fatty Acid 3, ✓ vitamin C,
- ✓ Omega Fatty Acid 6, ✓ vitamin E,
- ✓ Omega Fatty Acid 7, ✓ nail problem,
- ✓ Omega Fatty Acid 9, ✓ amino acids,
- ✓ Thyroid,
- ✓ Liver problems
- ✓ Heart problems
- ✓ Weak immunity
- ✓ Joint problems
- ✓ Weight gain
- ✓ Hair loss breakage

- ✓ antioxidants.

- ✓ skin problems
- ✓ lipids,
- ✓ eye problems
- ✓ beta carotene,
- ✓ Alzheimer's
- ✓ psoriasis
- ✓ lycopene

- ✓ Provitamin,
- ✓ eczema
- ✓ biological active elements,
- ✓ freckles
- ✓ acne
- ✓ minerals