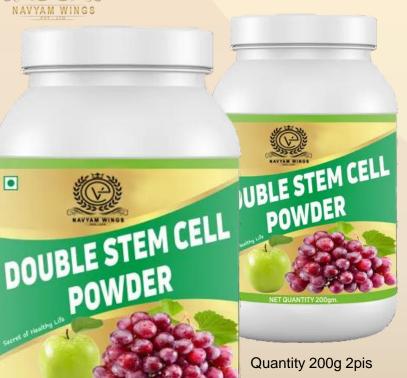

#### **Product Description**

STEM CELL POWDER The Viagra Ultra Pure Triple Stem Cell Powder is believed to have multiple health benefits. ... The powder **support anti inflammatory activity in** your body. It helps neutralize free radicals in the body and supports the better functioning of your brain and heart.