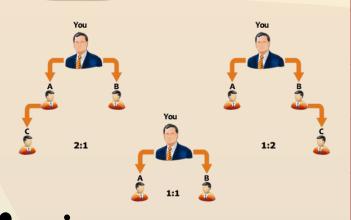

#### SPONSORING INCOME

আপোনি পোনপটীয়াকৈ যোগদান কৰা ব্যক্তিজনৰ Matching ইনকমৰ ১০০% উপাৰ্জন আপোনিও লাভ কৰিব।

You will also Get 100% of the Matching incme of the person you joined directly.

YOU WILL GET THIS INCOME EVEN IF YOU HAVE ANY ONE SIDE OF BUSINESS.

NO CAPPING NO LIMIT

#### **EXAMPLE**

| YOUR<br>DIRECT<br>PERSON | HIS DAILY<br>INCOME<br>IF | YOU WILL ALSO<br>EARNED<br>DAILY |  |
|--------------------------|---------------------------|----------------------------------|--|
| 1                        | 6000                      | 6000                             |  |
| 10                       | 6000                      | 60000                            |  |
| 25                       | 6000                      | 1,50,000<br>3,00,000             |  |
| 50                       | 6000                      |                                  |  |