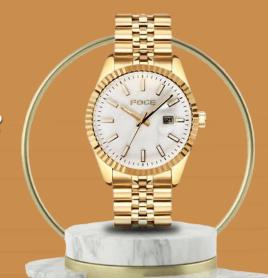

## LIFE TIME REWARD

| Pairs      | Rank           | Reward     |
|------------|----------------|------------|
| 10 Pair    | Star           | Diary      |
| 50 Pair    | Double Star    | Watch      |
| 100 Pair   | Gold           | Blazer     |
| 500 Pair   | Ruby           | Bike       |
| 1000 Pair  | Emerald        | Bullet     |
| 5000 Pair  | Diamond        | Car        |
| 10000 Pair | Double Diamond | Luxury Car |
| 20000 Pair | Crown Diamond  | House      |